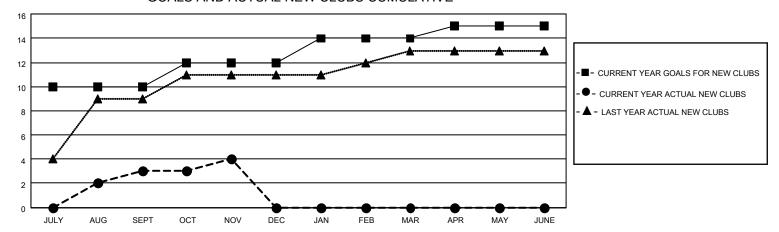

## MONTHLY MEMBERSHIP PROGRESS REPORT

**LOCATION REP OF BANGLADESH** 

District 315B1

| Clubs                 |               |           |               | Members               |                         |                         |                                                    |
|-----------------------|---------------|-----------|---------------|-----------------------|-------------------------|-------------------------|----------------------------------------------------|
| RESULTS FOR 2022-2023 |               |           |               | RESULTS FOR 2022-2023 |                         |                         |                                                    |
| QUARTER               | NEW CLUB GOAL | NEW CLUBS | DROPPED CLUBS | QUARTER MEM           | IBER GROWTH NET<br>GOAL | MEMBER GROWTH<br>ACTUAL | DROPPED<br>MEMBERS ACTUAL<br>(including transfers) |
| JULY/AUG/SEPT         | 10            | 3         | 0             | JULY/AUG/SEPT         | 25                      | 150                     | 127                                                |
| OCT/NOV/DEC           | 2             | 1         | 0             | OCT/NOV/DEC           | 5                       | 52                      | 40                                                 |
| JAN/FEB/MAR           | 2             | 0         | 0             | JAN/FEB/MAR           | 5                       | 0                       | 0                                                  |
| APR/MAY/JUNE          | 1             | 0         | 0             | APR/MAY/JUNE          | 5                       | 0                       | 0                                                  |