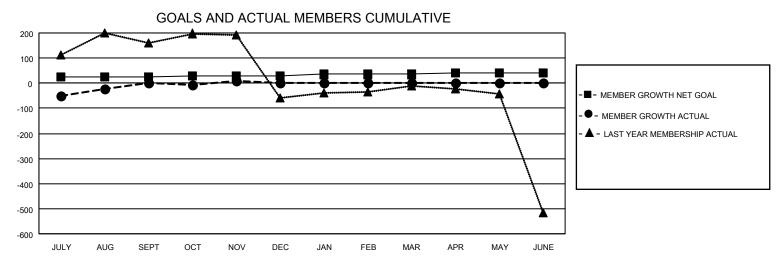

## MONTHLY MEMBERSHIP PROGRESS REPORT

**LOCATION REP OF BANGLADESH** 

District 315B1

| Clubs                 |               |           |               | Members               |                         |                         |                                                    |
|-----------------------|---------------|-----------|---------------|-----------------------|-------------------------|-------------------------|----------------------------------------------------|
| RESULTS FOR 2022-2023 |               |           |               | RESULTS FOR 2022-2023 |                         |                         |                                                    |
| QUARTER               | NEW CLUB GOAL | NEW CLUBS | DROPPED CLUBS | QUARTER MEM           | IBER GROWTH NET<br>GOAL | MEMBER GROWTH<br>ACTUAL | DROPPED<br>MEMBERS ACTUAL<br>(including transfers) |
| JULY/AUG/SEPT         | 10            | 3         | 0             | JULY/AUG/SEPT         | 25                      | 150                     | 127                                                |
| OCT/NOV/DEC           | 2             | 1         | 0             | OCT/NOV/DEC           | 5                       | 52                      | 40                                                 |
| JAN/FEB/MAR           | 2             | 0         | 0             | JAN/FEB/MAR           | 5                       | 0                       | 0                                                  |
| APR/MAY/JUNE          | 1             | 0         | 0             | APR/MAY/JUNE          | 5                       | 0                       | 0                                                  |